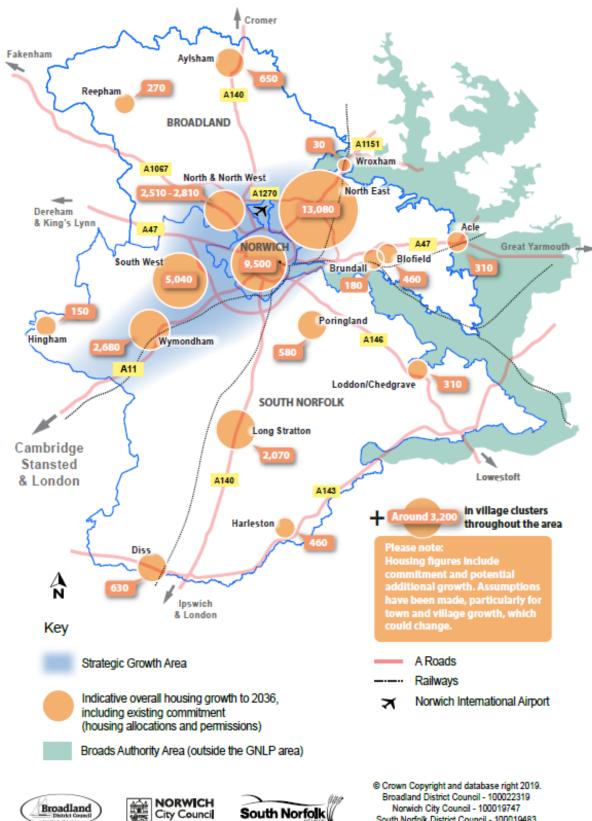

## Proposed amendments to the "Towards a Strategy" report

1. Amend paragraph 4.15 to read:

The maps below illustrate the area within which committed and proposed housing growth, including strategic scale growth, would be largely concentrated and the distribution of the Main Towns and Key Service Centres. **The maps are not a draft Key Diagram**. The Key Diagram will include additional information such as important infrastructure and the scales of growth in particular locations.

2. Insert the "Greater Norwich Housing Growth locations" map overleaf into the report directly after the "Greater Norwich Growth Strategy" map.

## **Greater Norwich Housing Growth Locations**

(Indicative, showing the potential impact of the proposed approach)

South Norfolk District Council - 100019483