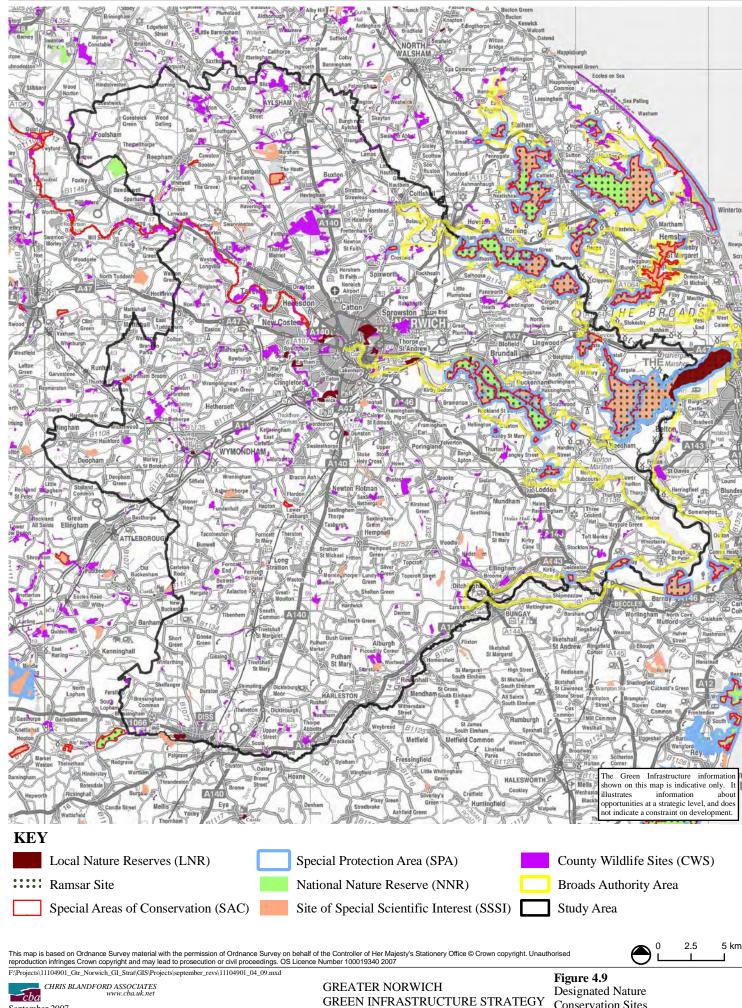

Conservation Sites

This map is based on Ordnance Survey material with the permission of Ordnance Survey on behalf of the Controller of Her Majesty's Stationery Office © Crown copyright. Unauthorised reproduction infringes Crown copyright and may lead to prosecution or civil proceedings. OS Licence Number 100019340 2007