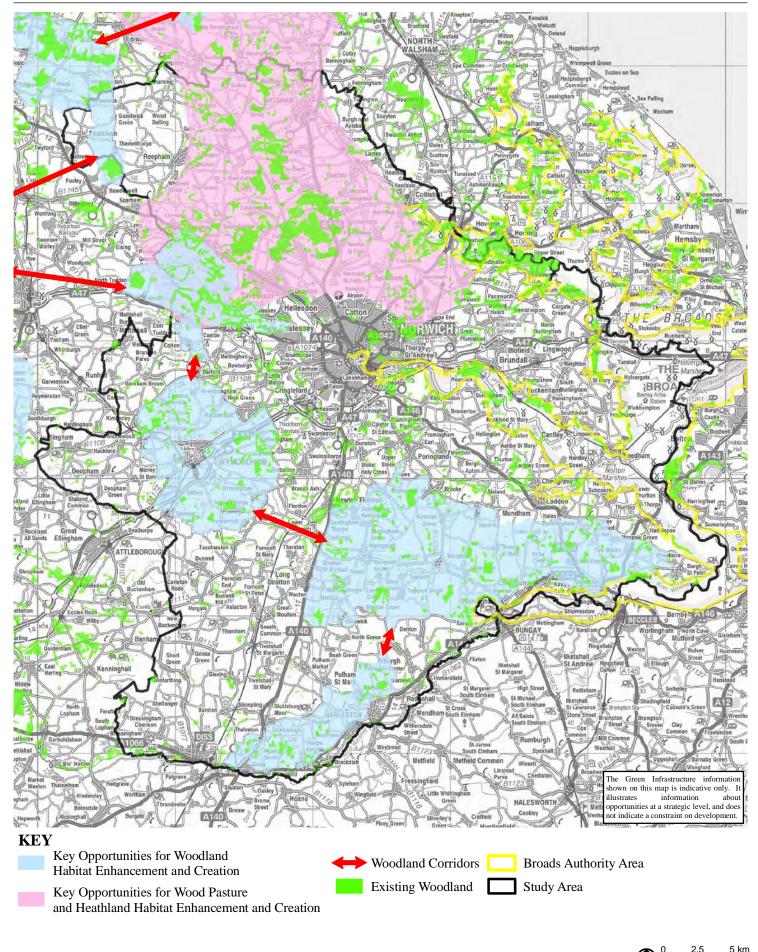

F:\Projects\\\11104901\_\Gtr\_\Norwich\_\GI\_\Strat\\GIS\\Projects\\september\_\revs\\\11104901\_\Od\_\Almxd

Figure 4.10
Biodiversity Assessment:

Woodland Habitats

**GREATER NORWICH** 

GREEN INFRASTRUCTURE STRATEGY