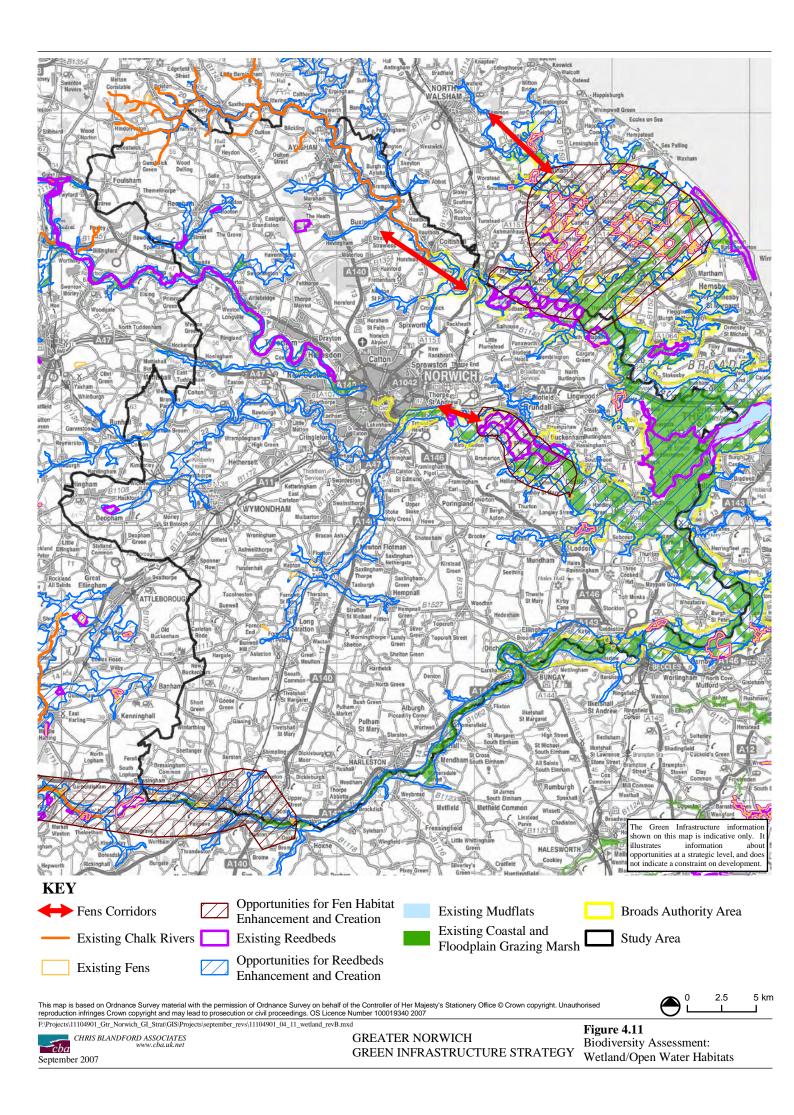

Conservation Sites



This map is based on Ordnance Survey material with the permission of Ordnance Survey on behalf of the Controller of Her Majesty's Stationery Office © Crown copyright. Unauthorised reproduction infringes Crown copyright and may lead to prosecution or civil proceedings. OS Licence Number 100019340 2007

F:\Projects\\\11104901\_\Gtr\_\Norwich\_\GI\_\Strat\\GIS\\Projects\\september\_\revs\\\11104901\_\Od\_\Almxd

Figure 4.10
Biodiversity Assessment:

Woodland Habitats













**GREATER NORWICH** 

GREEN INFRASTRUCTURE STRATEGY

Leisure, Recreation and Tourism Destinations



September 2007



CHRIS BLANDFORD ASSOCIATES
www.cba.uk.net

September 2007

GREATER NORWICH
GREEN INFRASTRUCTURE STRATEGY

Figure 4.18
Access and Movement:
Norwich Urban Area