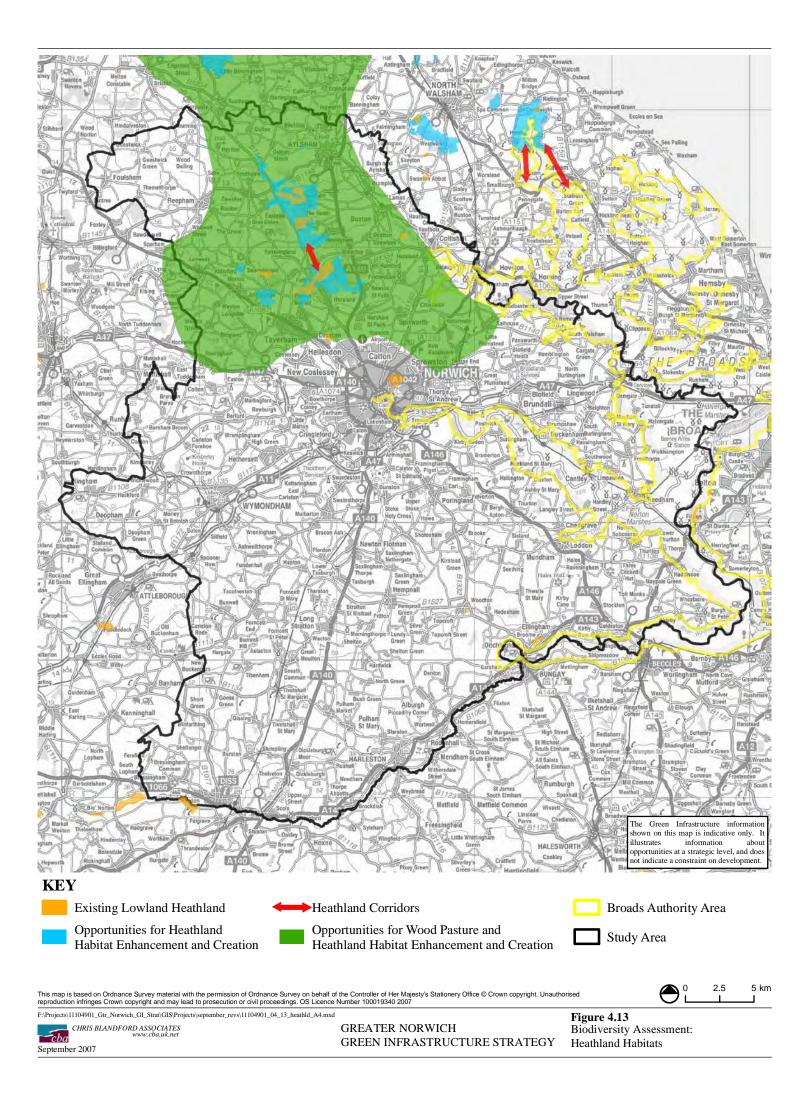

Conservation Sites



This map is based on Ordnance Survey material with the permission of Ordnance Survey on behalf of the Controller of Her Majesty's Stationery Office © Crown copyright. Unauthorised reproduction infringes Crown copyright and may lead to prosecution or civil proceedings. OS Licence Number 100019340 2007

F:\Projects\\\11104901\_\Gtr\_\Norwich\_\GI\_\Strat\\GIS\\Projects\\september\_\revs\\\11104901\_\Od\_\Almxd

Figure 4.10
Biodiversity Assessment:

Woodland Habitats













**GREATER NORWICH** 

GREEN INFRASTRUCTURE STRATEGY

Leisure, Recreation and Tourism Destinations



September 2007



CHRIS BLANDFORD ASSOCIATES
www.cba.uk.net

September 2007

GREATER NORWICH
GREEN INFRASTRUCTURE STRATEGY

Figure 4.18
Access and Movement:
Norwich Urban Area