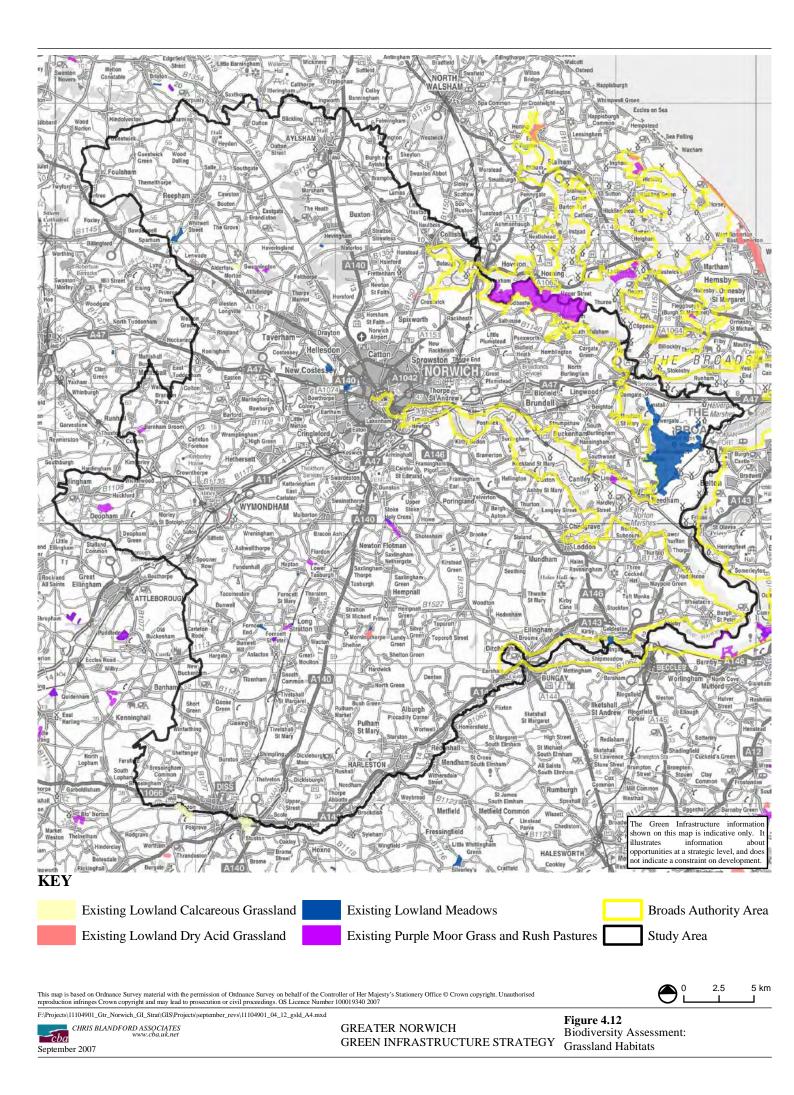

Conservation Sites



This map is based on Ordnance Survey material with the permission of Ordnance Survey on behalf of the Controller of Her Majesty's Stationery Office © Crown copyright. Unauthorised reproduction infringes Crown copyright and may lead to prosecution or civil proceedings. OS Licence Number 100019340 2007

F:\Projects\\\11104901\_\Gtr\_\Norwich\_\GI\_\Strat\\GIS\\Projects\\september\_\revs\\\11104901\_\Od\_\Almxd

Figure 4.10
Biodiversity Assessment:

Woodland Habitats













**GREATER NORWICH** 

GREEN INFRASTRUCTURE STRATEGY

Leisure, Recreation and Tourism Destinations



September 2007



CHRIS BLANDFORD ASSOCIATES
www.cba.uk.net

September 2007

GREATER NORWICH
GREEN INFRASTRUCTURE STRATEGY

Figure 4.18
Access and Movement:
Norwich Urban Area