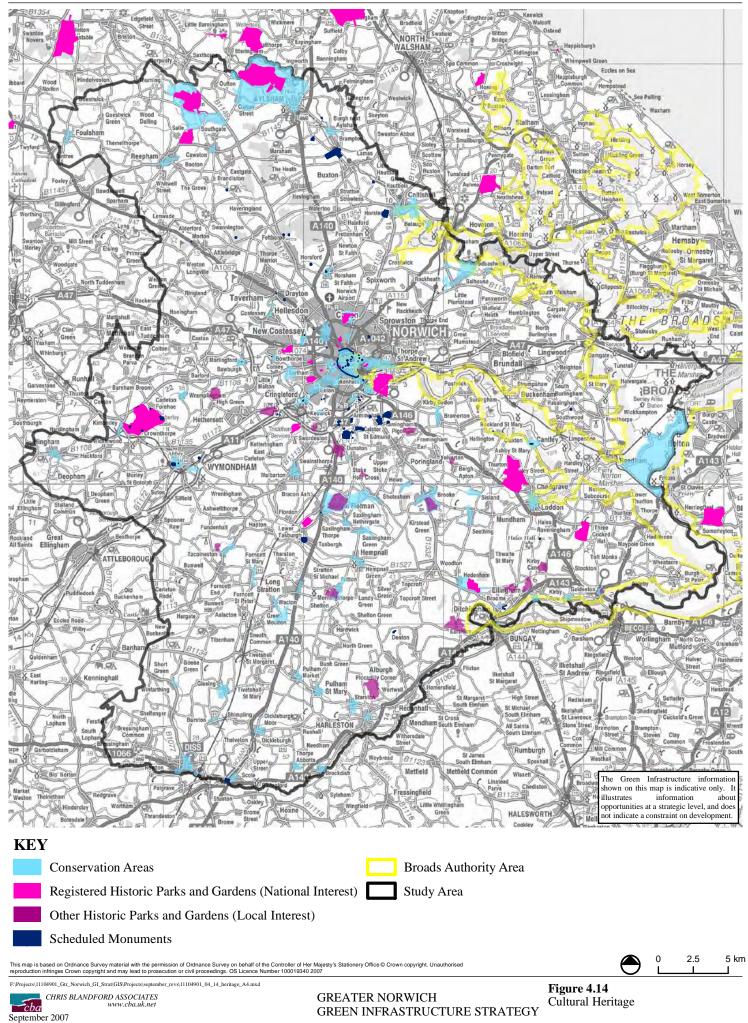

Conservation Sites



This map is based on Ordnance Survey material with the permission of Ordnance Survey on behalf of the Controller of Her Majesty's Stationery Office © Crown copyright. Unauthorised reproduction infringes Crown copyright and may lead to prosecution or civil proceedings. OS Licence Number 100019340 2007

F:\Projects\\\11104901\_\Gtr\_\Norwich\_\GI\_\Strat\\GIS\\Projects\\september\_\revs\\\11104901\_\Od\_\Almxd

Figure 4.10
Biodiversity Assessment:

Woodland Habitats













**GREATER NORWICH** 

GREEN INFRASTRUCTURE STRATEGY

Leisure, Recreation and Tourism Destinations



September 2007



CHRIS BLANDFORD ASSOCIATES
www.cba.uk.net

September 2007

GREATER NORWICH
GREEN INFRASTRUCTURE STRATEGY

Figure 4.18
Access and Movement:
Norwich Urban Area