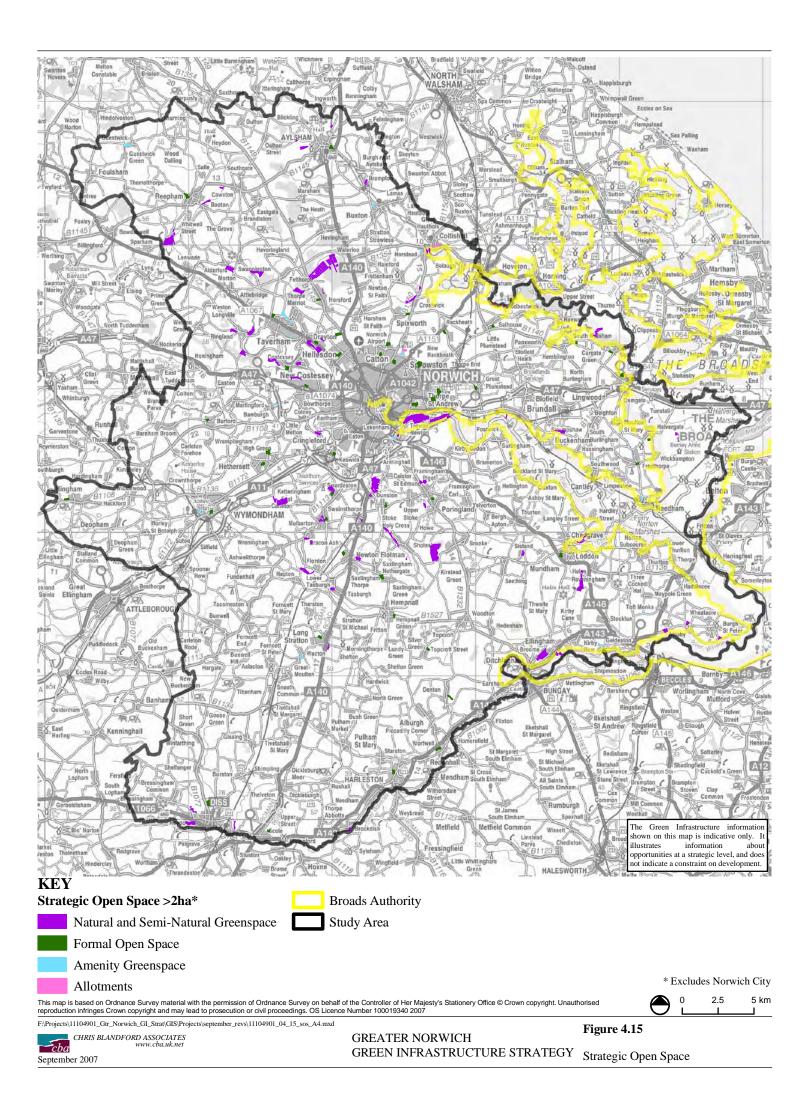

Conservation Sites



This map is based on Ordnance Survey material with the permission of Ordnance Survey on behalf of the Controller of Her Majesty's Stationery Office © Crown copyright. Unauthorised reproduction infringes Crown copyright and may lead to prosecution or civil proceedings. OS Licence Number 100019340 2007

F:\Projects\\\11104901\_\Gtr\_\Norwich\_\GI\_\Strat\\GIS\\Projects\\september\_\revs\\\11104901\_\Od\_\Almxd

Figure 4.10
Biodiversity Assessment:

Woodland Habitats













**GREATER NORWICH** 

GREEN INFRASTRUCTURE STRATEGY

Leisure, Recreation and Tourism Destinations



September 2007



CHRIS BLANDFORD ASSOCIATES
www.cba.uk.net

September 2007

GREATER NORWICH
GREEN INFRASTRUCTURE STRATEGY

Figure 4.18
Access and Movement:
Norwich Urban Area