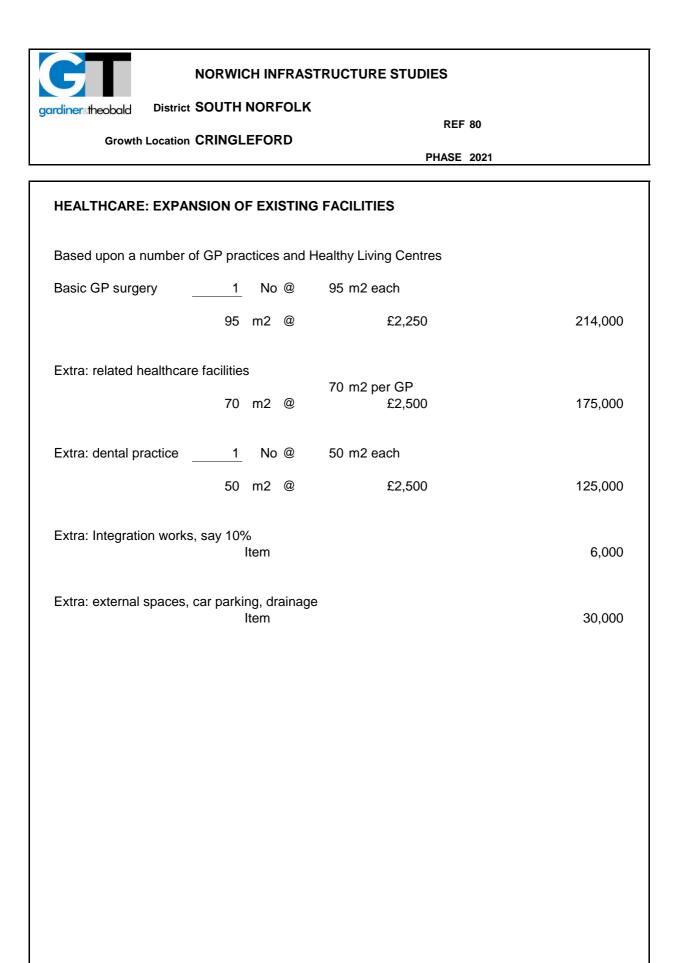

|   |        |         |  |  |  |  |
|------------------------------------------------------|---|--------|---------|--|--|--|--|
| REF 79                                               |   |        |         |  |  |  |  |
| Growth Location EASTON                               |   | PHAS   | E 2026  |  |  |  |  |
| SNT (5 OFFICERS)                                     |   |        |         |  |  |  |  |
| Special Needs Therapist (17m2 per SNT)               | 0 | 00 500 | 040 500 |  |  |  |  |
| 85 m2                                                | @ | £2,500 | 212,500 |  |  |  |  |
| Extra: premium for standalone building<br>Item       | @ |        | 140,000 |  |  |  |  |
| Extra: external works, drainage, car parking<br>Item | @ |        | 100,000 |  |  |  |  |

Total

£452,500



£550,000

|                                                            | FRASTRUCTURE S     | STUDIES         |            |  |
|------------------------------------------------------------|--------------------|-----------------|------------|--|
| ardinersheobald District SOUTH NOR                         | FOLK               | REF 81          |            |  |
| Growth Location EASTON                                     |                    |                 |            |  |
|                                                            |                    | PHASE 2026      |            |  |
| PRIMARY SCHOOL                                             |                    |                 |            |  |
| <u>Primary School</u><br>Based upon 2FE Kingsway Glouceste | r School complete