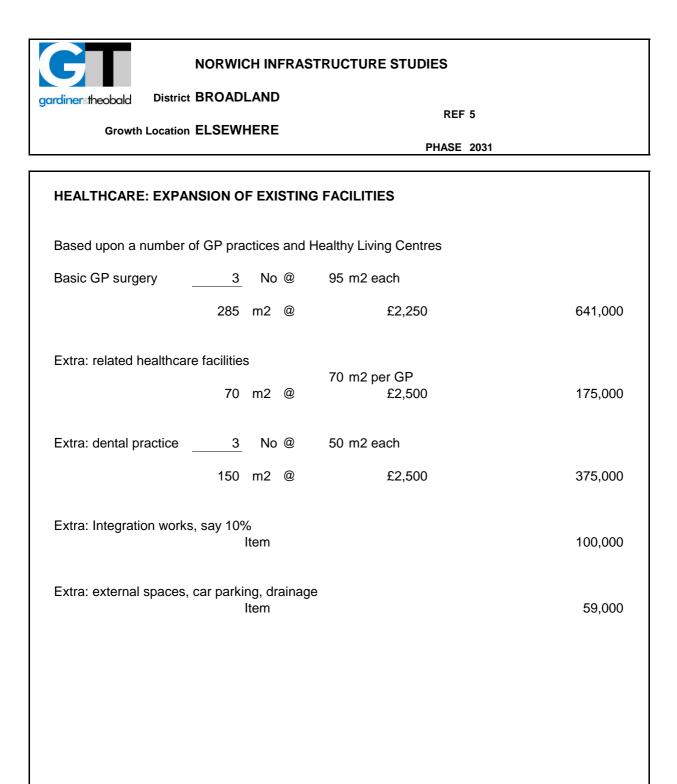

|           |
|                          |             |         |                    |        |           |
|                          |             |         |                    |        |           |
|                          |             |         |                    |        |           |
|                          |             |         |                    |        |           |
|                          |             |         |                    |        |           |
|                          |             |         |                    |        |           |

Total

£1,698,000



diner theobald District BROADLAND

Growth Location BROADLAND

REF 4

PHASE 2031

# LIBRARY Based upon award winning library scheme at Calne, Wiltshire £300 m2 @ £3,000 900,000 Total £900,000



£1,350,000

| G                      | NORWICH INF                  | RASTRU      | CTURE STU      | IDIES       |                        |            |
|------------------------|------------------------------|-------------|----------------|-------------|------------------------|------------|
| 9                      | ict BROADLAND                |             |                |             | REF 6<br>PHASE 2008-31 |            |
| EXPAND EXISTING        | FACILITIES (                 | 26 Of       | fficers)       |             |                        |            |
| Based upon provision   | of 25m2 per offic            | er within b | ouilding costi | ng £2,500/m | n2                     |            |
| Cost per officer       | £62,500                      |             |