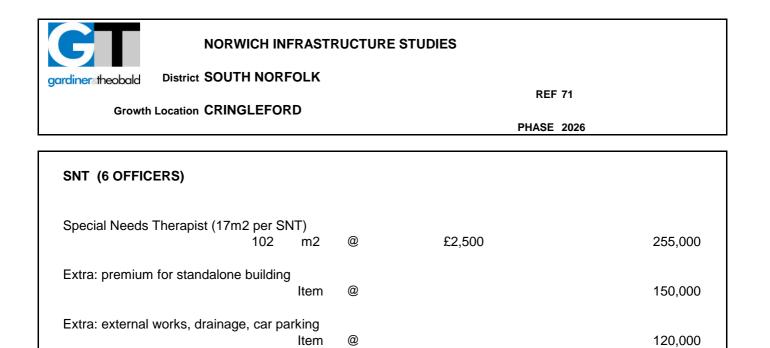

-----------------------------|-------------------|-----|------------------|----------|
| Nursery (30 places)          |                   |     |                  |          |
| Space per pupil say 5m2/ pu  | pil               |     |                  |          |
| Nursery                      | 150 m2            | @   | £1,500           | 225,000  |
| External spaces / car park / | play area<br>Item |     |                  | 25,000   |
| Equipment                    | Item              |     |                  | 20,000   |
|                              |                   |     | Cost per nursery | £270,000 |
| New nursery (60 places)      | 1 r               | ю @ | £270,000         | 270,000  |
|                              |                   |     | Total            | £270,000 |



Total

£525,000



inerstheobald District SOUTH NORFOLK

Growth Location CRINGLEFORD

**REF 72** 

| Dood upon 4 hostors        |                 |      |   |                  |            |
|----------------------------|-----------------|------|---|------------------|------------|
| Based upon 4 hectare par   | к / garden      |      |   |                  |            |
| General grassland (75%)    | 30,000          | m2   | @ | £20              | 600,000    |
| Pavings & walkways (10%    | 5)<br>4,000     | m2   | @ | £100             | 400,000    |
| Formal gardens (5%)        | 2,000           | m2   | @ | £100             | 200,000    |
| Shrub beds (10%)           | 4,000           | m2   | @ | £50              | 200,000    |
| Feature buildings / work o | f art           | Item |