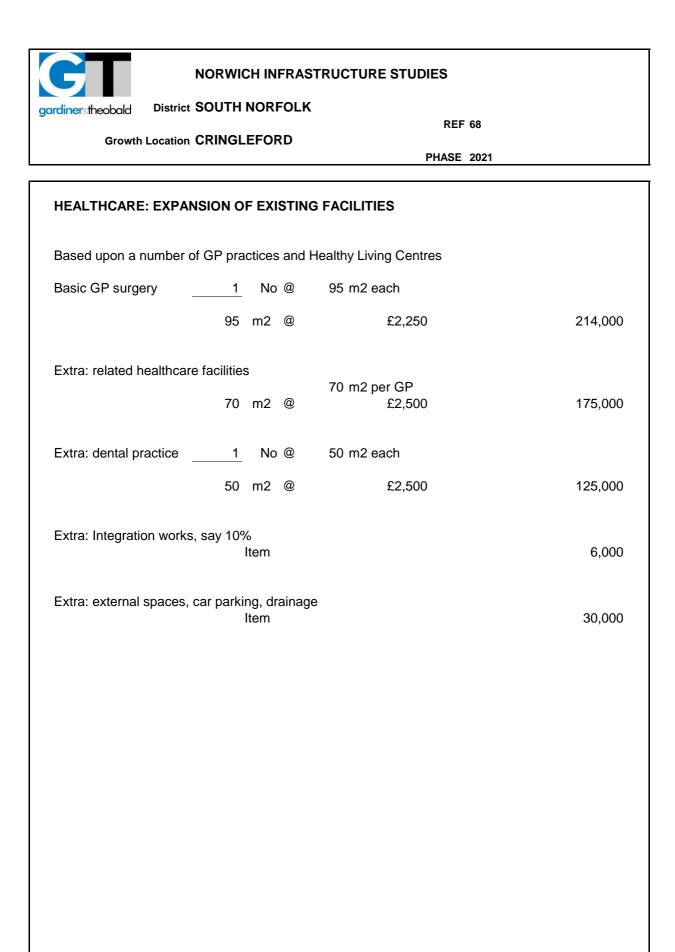

| £80,000                             |
|                            | led        |         |   | Cost per hectare          | £80,000<br>£160,000                 |
|                            | led        |         |   | Cost per hectare          | £80,000<br>£160,000                 |
|                            | led        |         |   | Cost per hectare          | £80,000<br>£160,000                 |
|                            | led        |         |   | Cost per hectare          | £80,000<br>£160,000                 |
|                            | led        |         |   | Cost per hectare          | £80,000<br>£160,000                 |
|                            | led        |         |   | Cost per hectare          | £80,000<br>£160,000                 |



£550,000



District SOUTH NORFOLK

Growth Location CRINGLEFORD

**REF 69** 

PHASE 2026

| 60 PLACE NURSERY             |                   |   |                  |          |
|------------------------------|-------------------|---|------------------|----------|
| Nursery (60 places)          |                   |   |                  |          |
| Space per pupil say 5m2/ p   | upil              |   |                  |          |
| Nursery                      | 300 m2            | @ | £1,500           | 450,000  |
| External spaces / car park / | play area<br>Item |   |                  | 50,000   |
| Equipment                    | Item              |   |                  | 40,000   |
|                              |                   |   | Cost per nursery | £540,000 |
| New nurser