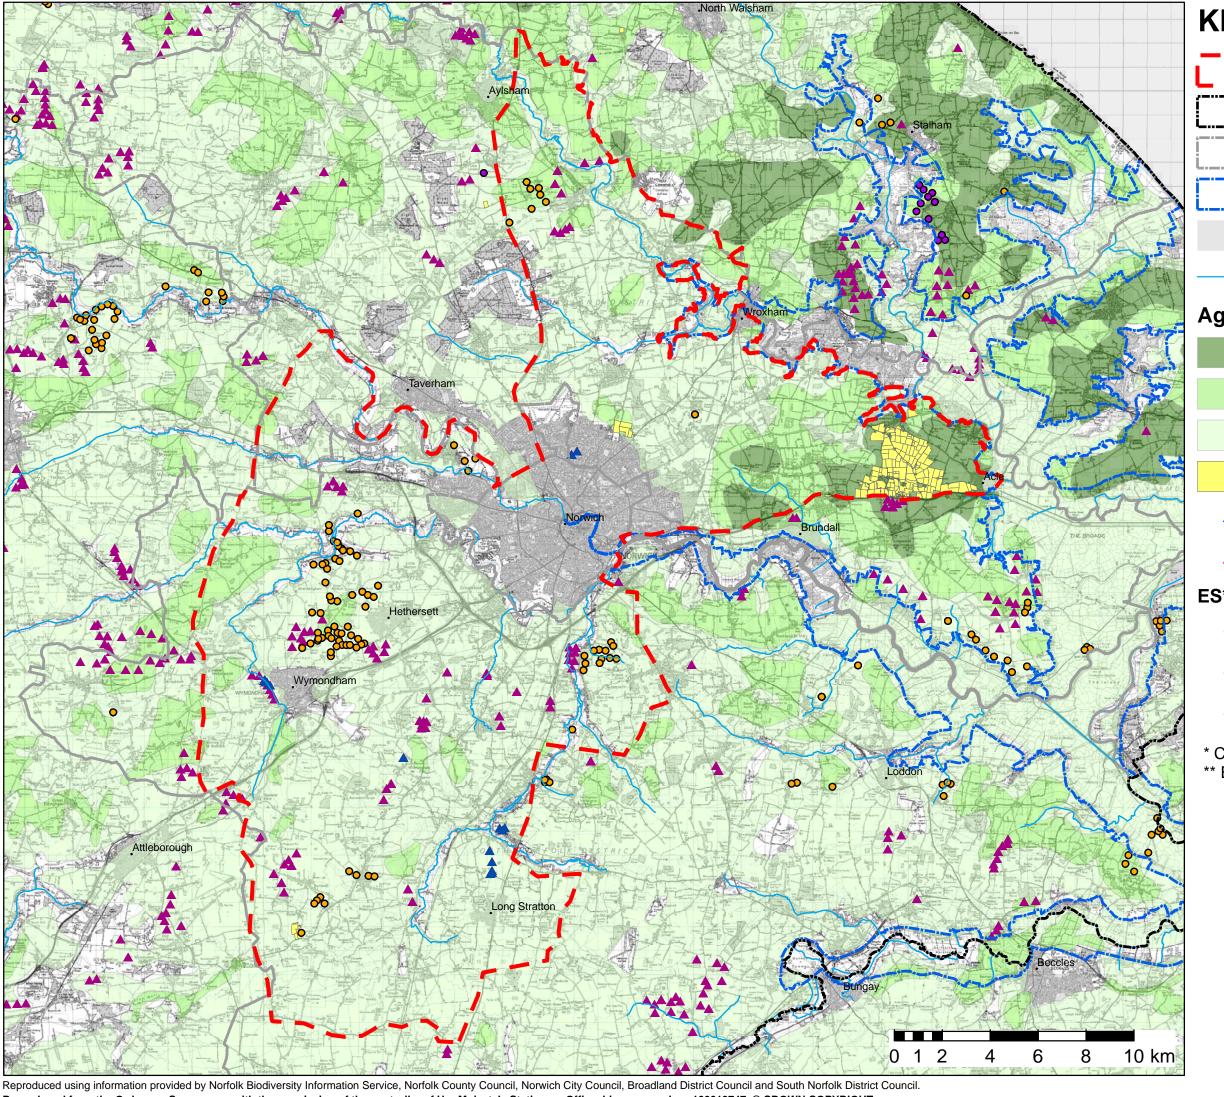

## **Agricultural Land Quality**

**GRADE 1** 

**GRADE 2** 

**GRADE 3** 

**County Farms** 

CSS\* with Open Access

CSS\* with access

## ES\*\* sites with access

- Higher Level Stewardship
  - Entry plus Higher Level
  - Organic Entry plus Higher Level

Greater Norwich Green Infrastructure Delivery Plan

Figure 08

Agricultural Land Quality and Permissive Access

Reproduced from the Ordnance Survey map with the permission of the controller of Her Majesty's Stationery Office. Licence number: 100019747. © CROWN COPYRIGHT.

<sup>\*</sup> Countryside Stewardship Sites
\*\* Environmental Stewardship Sites