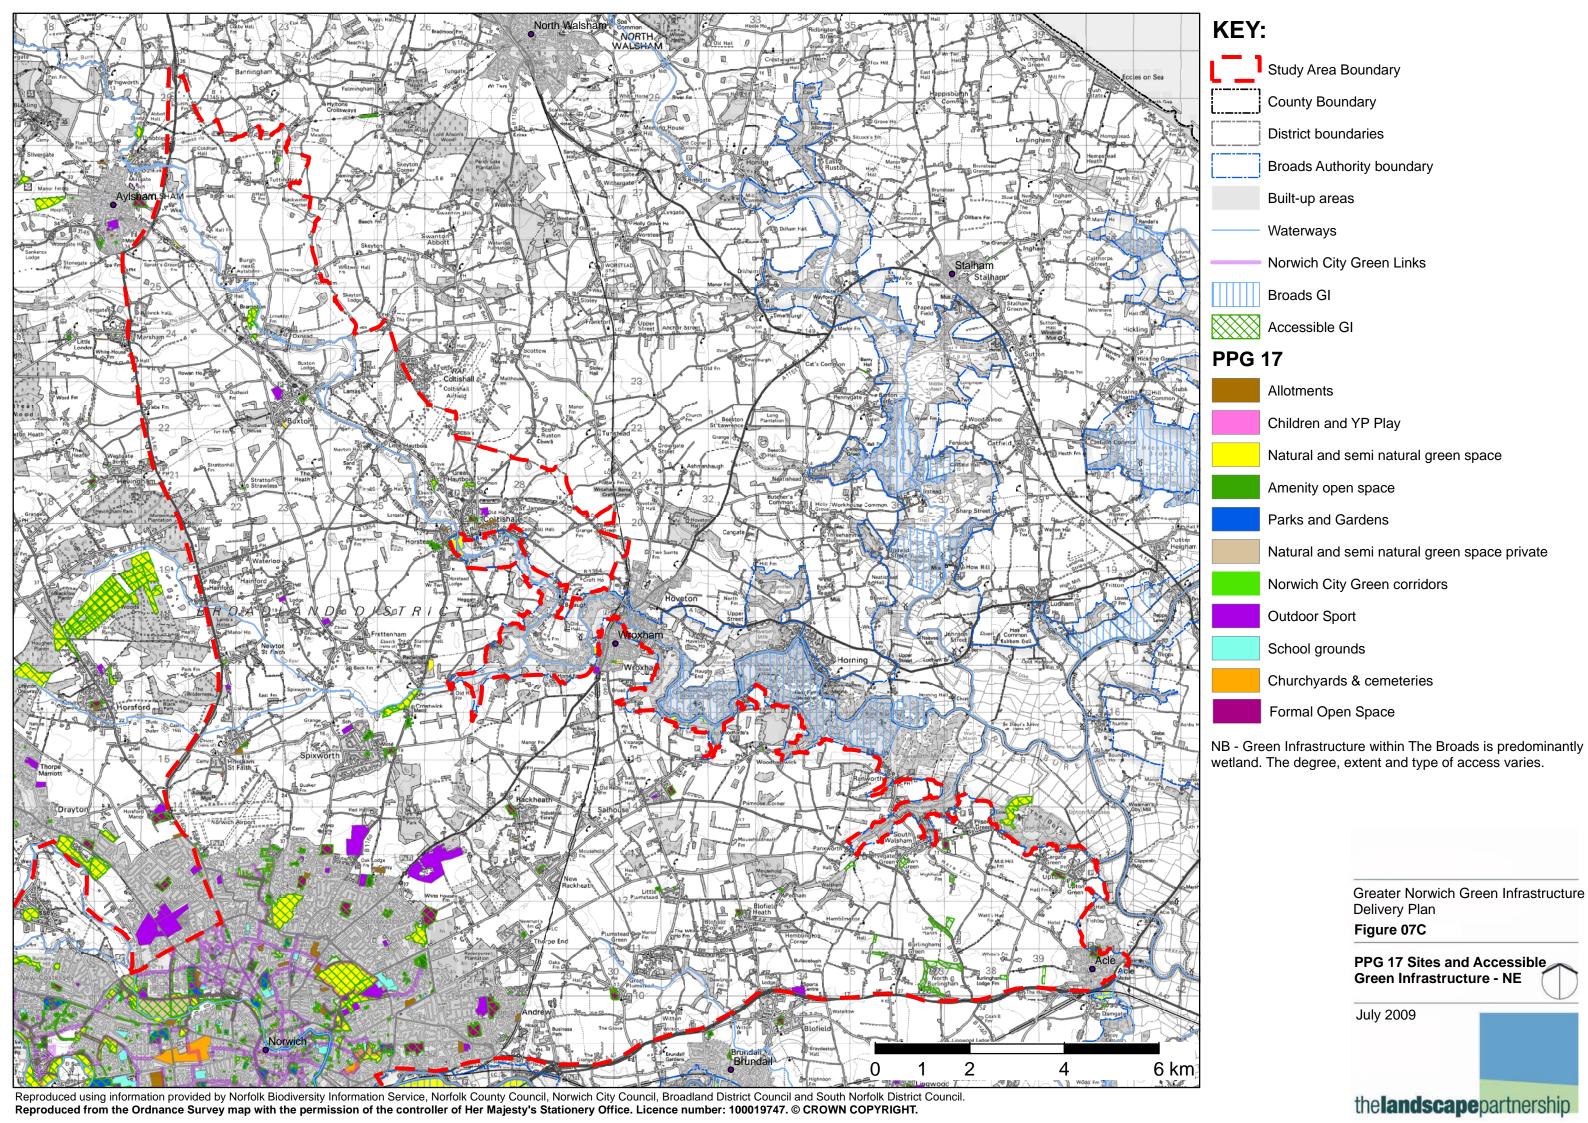

**KEY:** 

Study Area Boundary

**County Boundary** 

District boundaries

**Broads Authority boundary** 

Built-up areas

Waterways