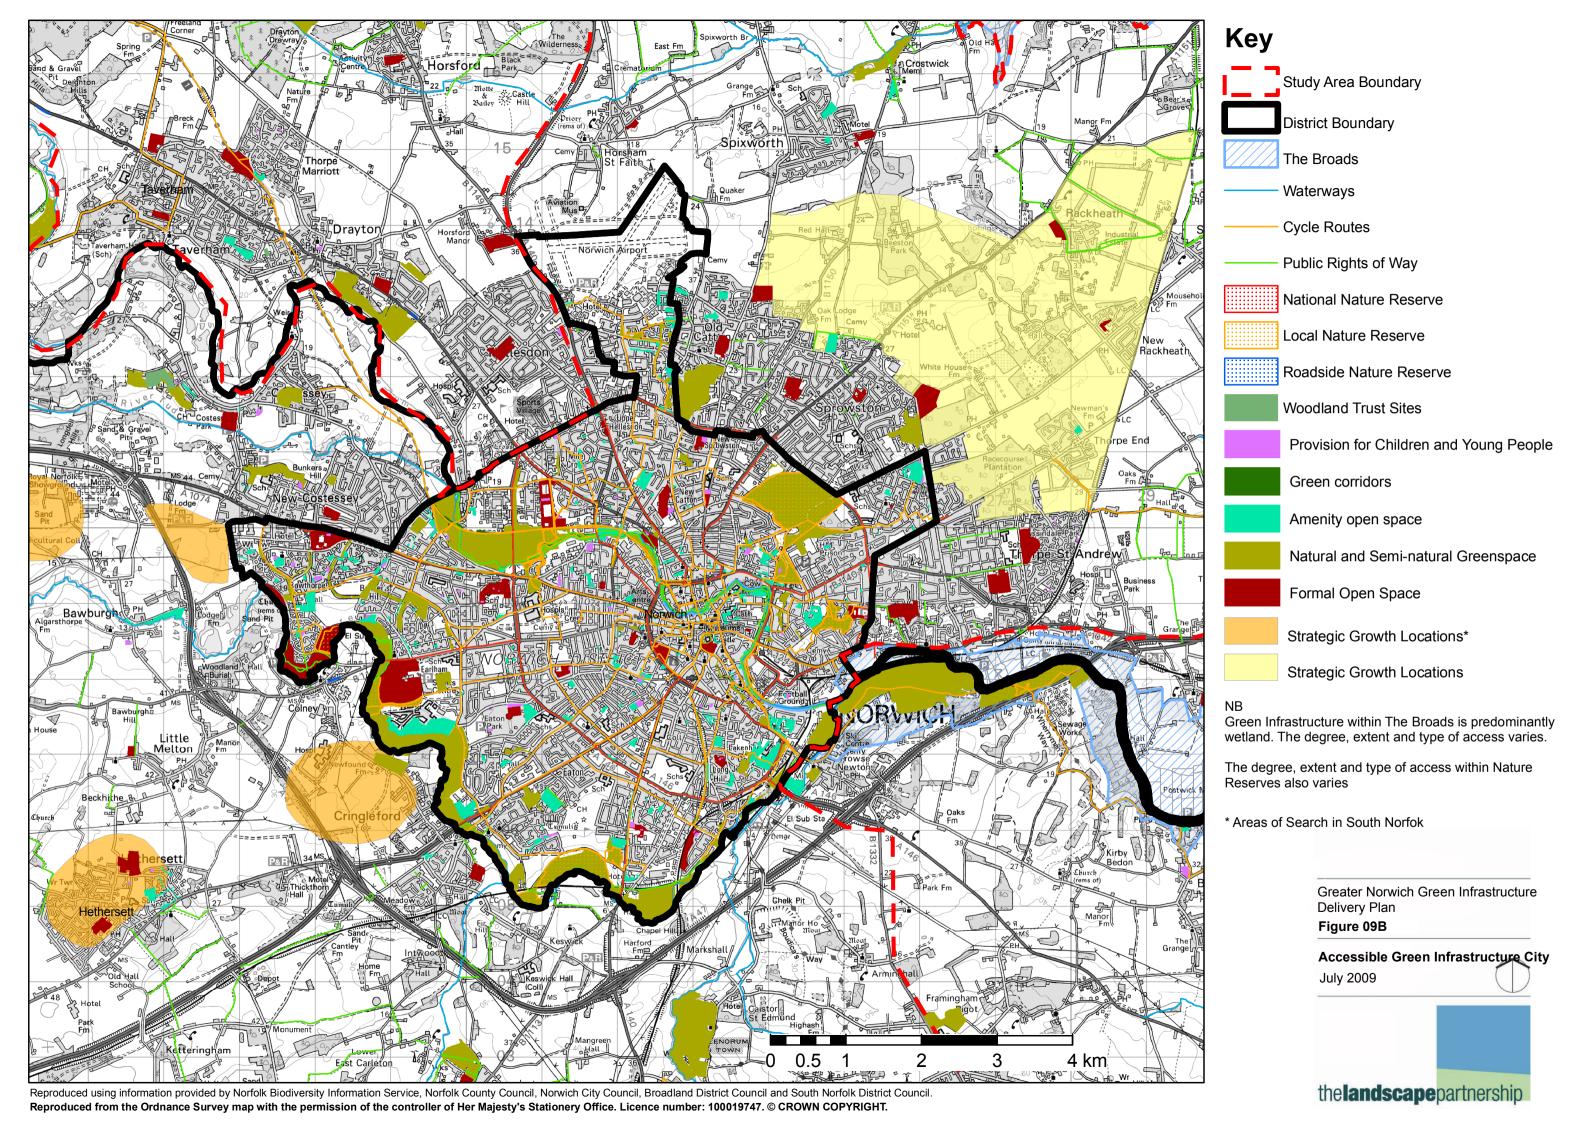

**KEY:** 

Study Area Boundary

**County Boundary** 

District boundaries

**Broads Authority boundary** 

Built-up areas

Waterways

## **Agricultural Land Quality**

**GRADE 1** 

**GRADE 2** 

**GRADE 3** 

**County Farms** 

CSS\* with Open Access

CSS\* with access

## ES\*\* sites with access

- Higher Level Stewardship
  - Entry plus Higher Level
  - Organic Entry plus Higher Level

Greater Norwich Green Infrastructure Delivery Plan

Figure 08

Agricultural Land Quality and Permissive Access



Reproduced from the Ordnance Survey map with the permission of the controller of Her Majesty's Stationery Office. Licence number: 100019747. © CROWN COPYRIGHT.

<sup>\*</sup> Countryside Stewardship Sites
\*\* Environmental Stewardship Sites