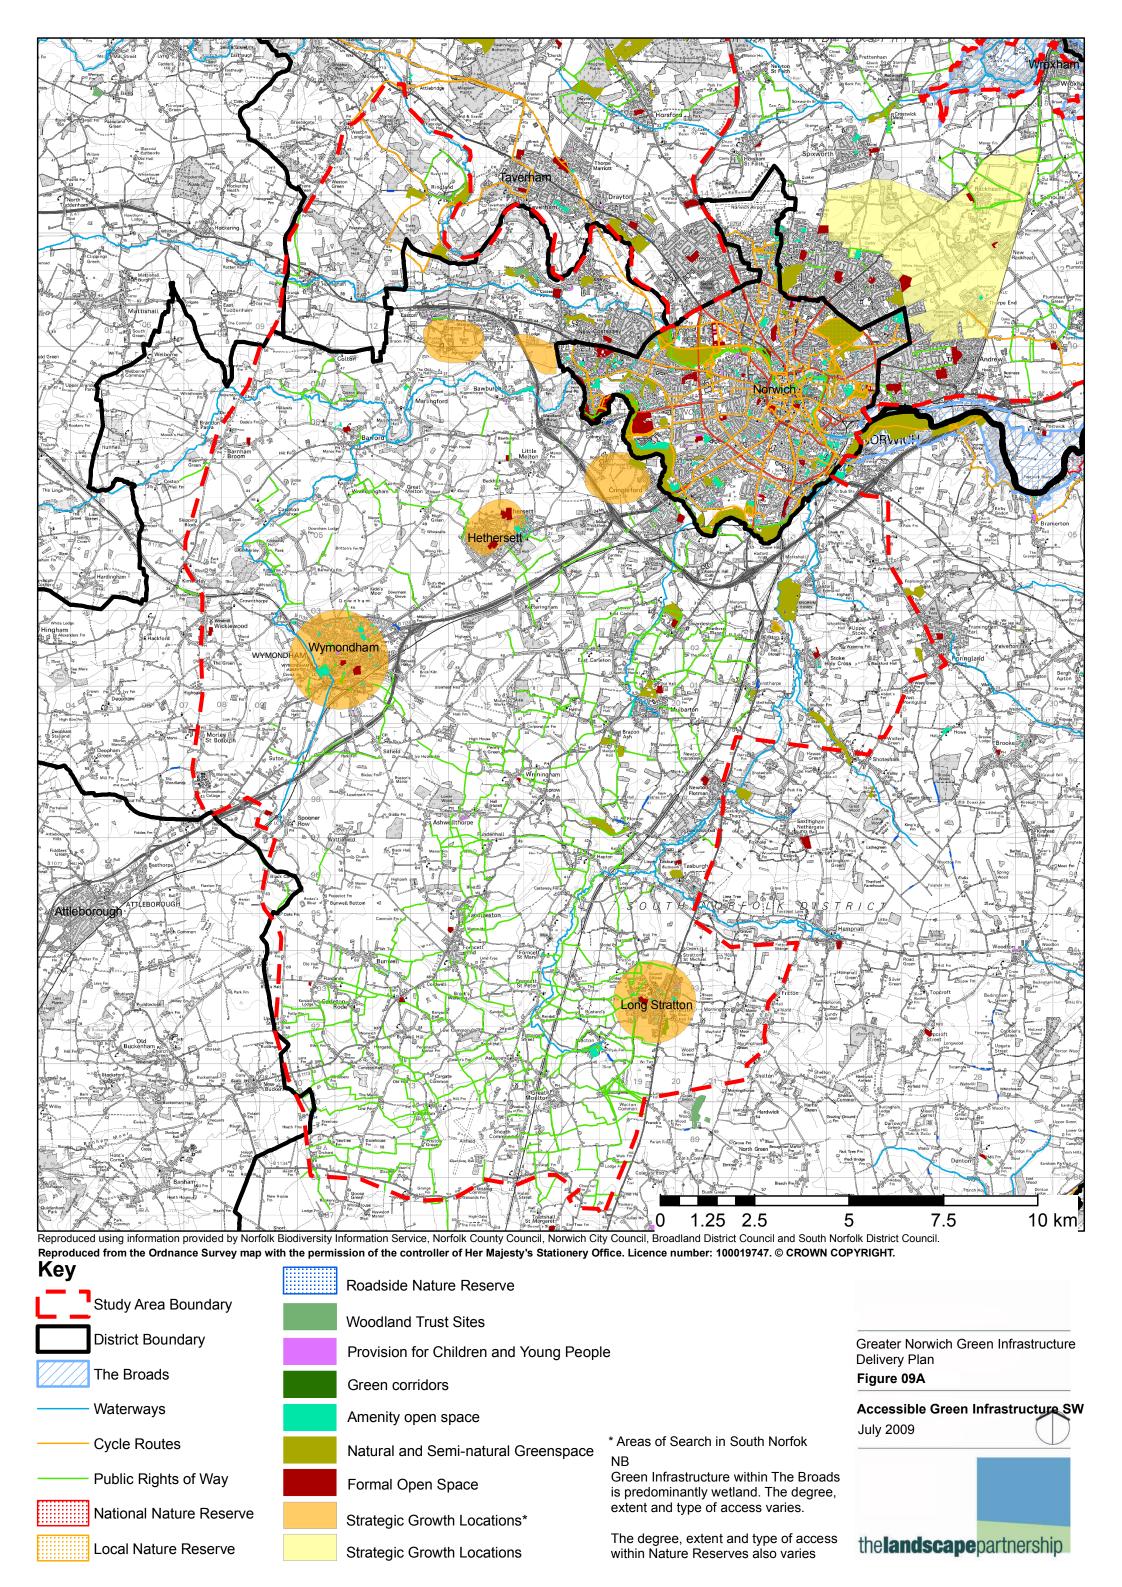

**KEY:** 

Study Area Boundary

**County Boundary** 

District boundaries

**Broads Authority boundary** 

Built-up areas

Waterways

## **Agricultural Land Quality**

**GRADE 1** 

**GRADE 2** 

**GRADE 3** 

**County Farms** 

CSS\* with Open Access

CSS\* with access

## ES\*\* sites with access

- Higher Level Stewardship
  - Entry plus Higher Level
  - Organic Entry plus Higher Level

Greater Norwich Green Infrastructure Delivery Plan

Figure 08

Agricultural Land Quality and Permissive Access



Reproduced from the Ordnance Survey map with the permission of the controller of Her Majesty's Stationery Office. Licence number: 100019747. © CROWN COPYRIGHT.

<sup>\*</sup> Countryside Stewardship Sites
\*\* Environmental Stewardship Sites