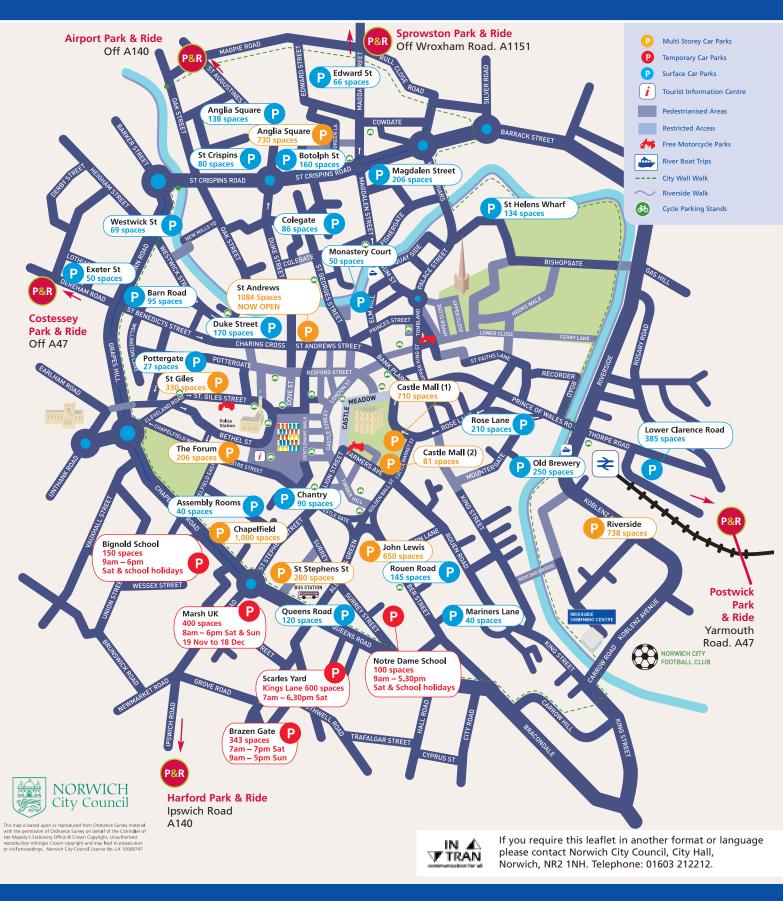

| Norwich Sub Region: Retail And Town Centres Study October 2007 |
|----------------------------------------------------------------|
| OCTOBER 2007                                                   |
|                                                                |
|                                                                |
|                                                                |
|                                                                |
|                                                                |
|                                                                |
|                                                                |
| APPENDIX 5                                                     |
| NORWICH CITY CENTRE PARKING PROVISION                          |
|                                                                |
|                                                                |
|                                                                |
|                                                                |
|                                                                |
|                                                                |
|                                                                |
|                                                                |
|                                                                |
|                                                                |
|                                                                |
|                                                                |

## **Norwich Parking Planner**

For information on opening times, car park charges and disabled parking arrangements please visit www.norwich.gov.uk or phone 01603 212212

For more information on Park & Ride services please phone Norfolk County Council on 0844 800 8003