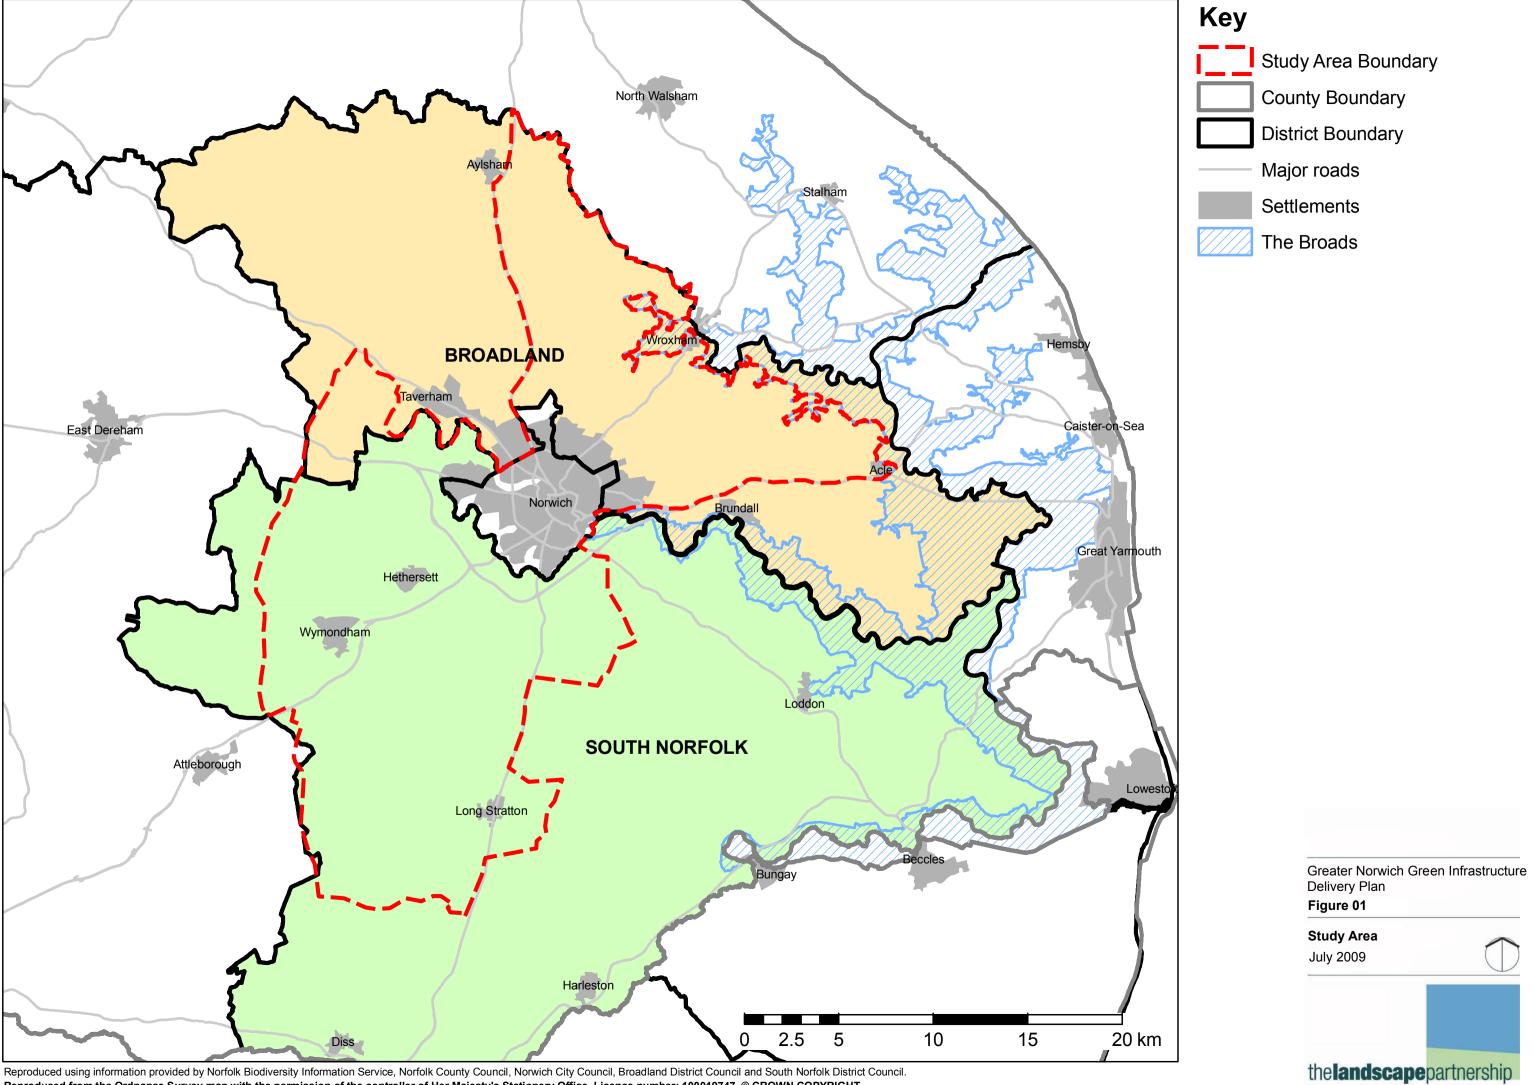

Reproduced from the Ordnance Survey map with the permission of the controller of Her Majesty's Stationery Office. Licence number: 100019747. © CROWN COPYRIGHT.

Reproduced using information provided by Norfolk Biodiversity Information Service, Norfolk Council, Norwich City Council, Broadland District Council and South Norfolk District Council. Reproduced from the Ordnance Survey map with the permission of the controller of Her Majesty's Stationery Office. Licence number: 100019747. © CROWN COPYRIGHT.