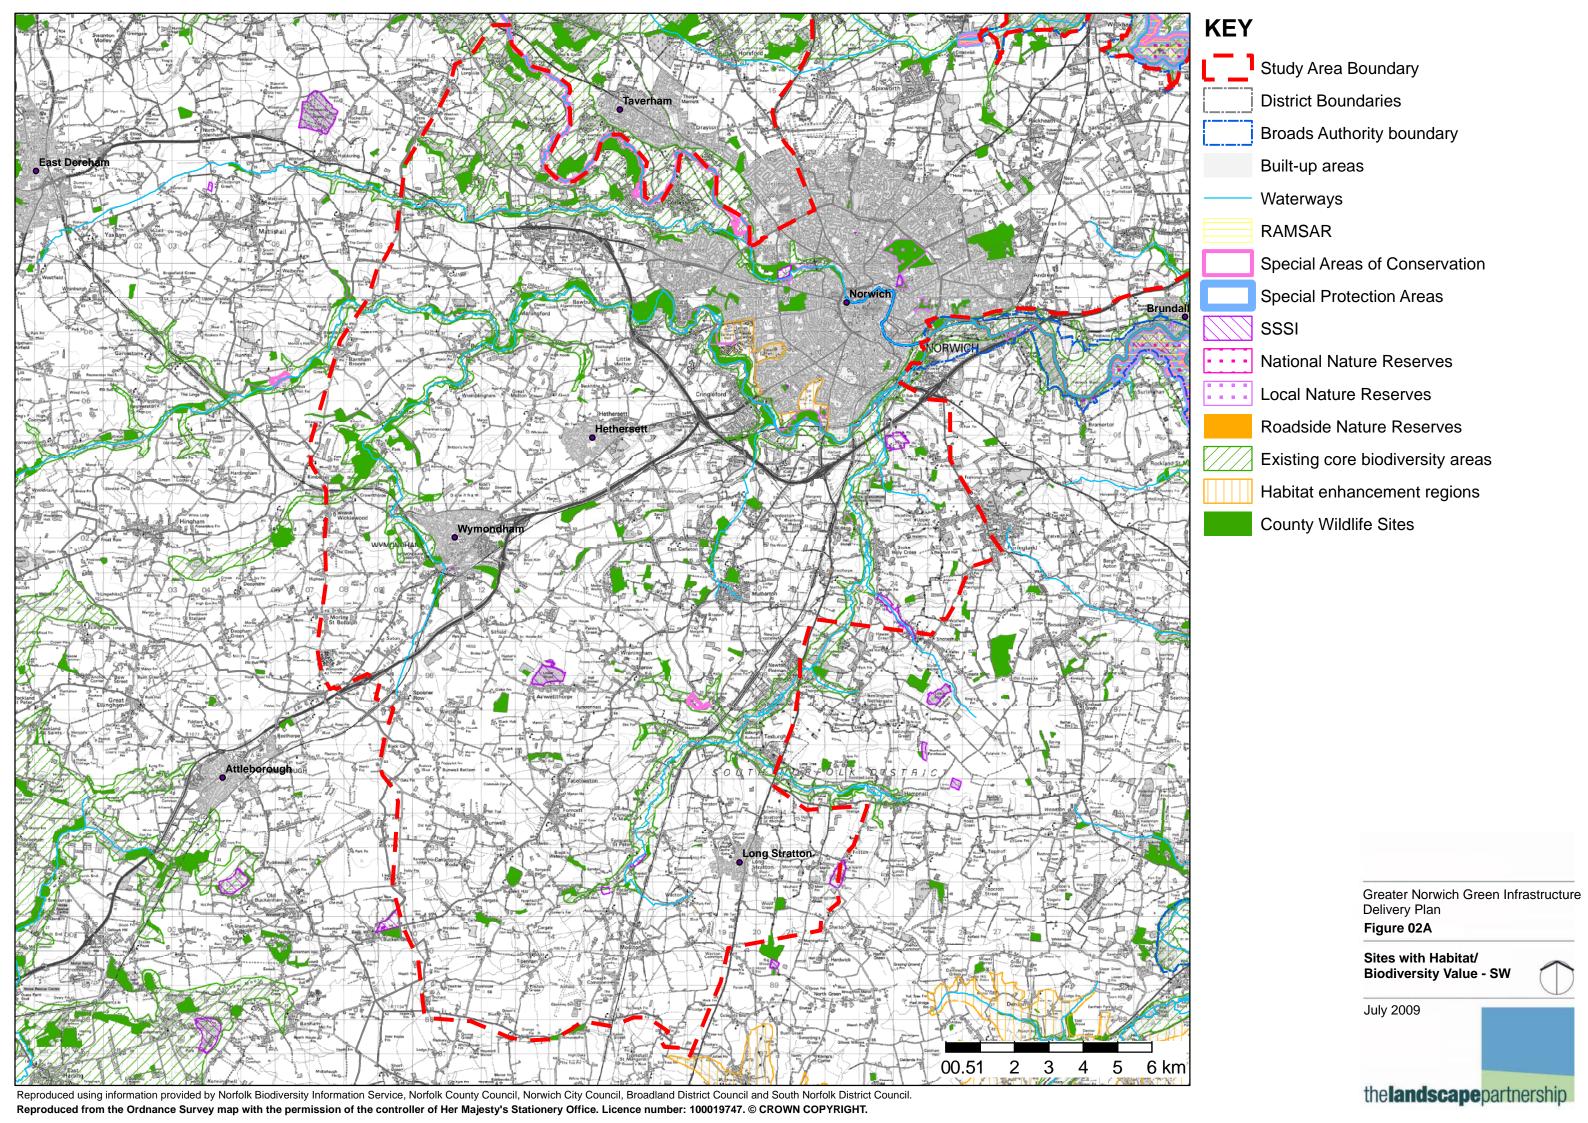

Reproduced from the Ordnance Survey map with the permission of the controller of Her Majesty's Stationery Office. Licence number: 100019747. © CROWN COPYRIGHT.

Reproduced using information provided by Norfolk Biodiversity Information Service, Norfolk Council, Norwich City Council, Broadland District Council and South Norfolk District Council. Reproduced from the Ordnance Survey map with the permission of the controller of Her Majesty's Stationery Office. Licence number: 100019747. © CROWN COPYRIGHT.

Reproduced using information provided by Norfolk Biodiversity Information Service, Norfolk Council, Norwich City Council, Broadland District Council and South Norfolk District Council. Reproduced from the Ordnance Survey map with the permission of the controller of Her Majesty's Stationery Office. Licence number: 100019747. © CROWN COPYRIGHT.