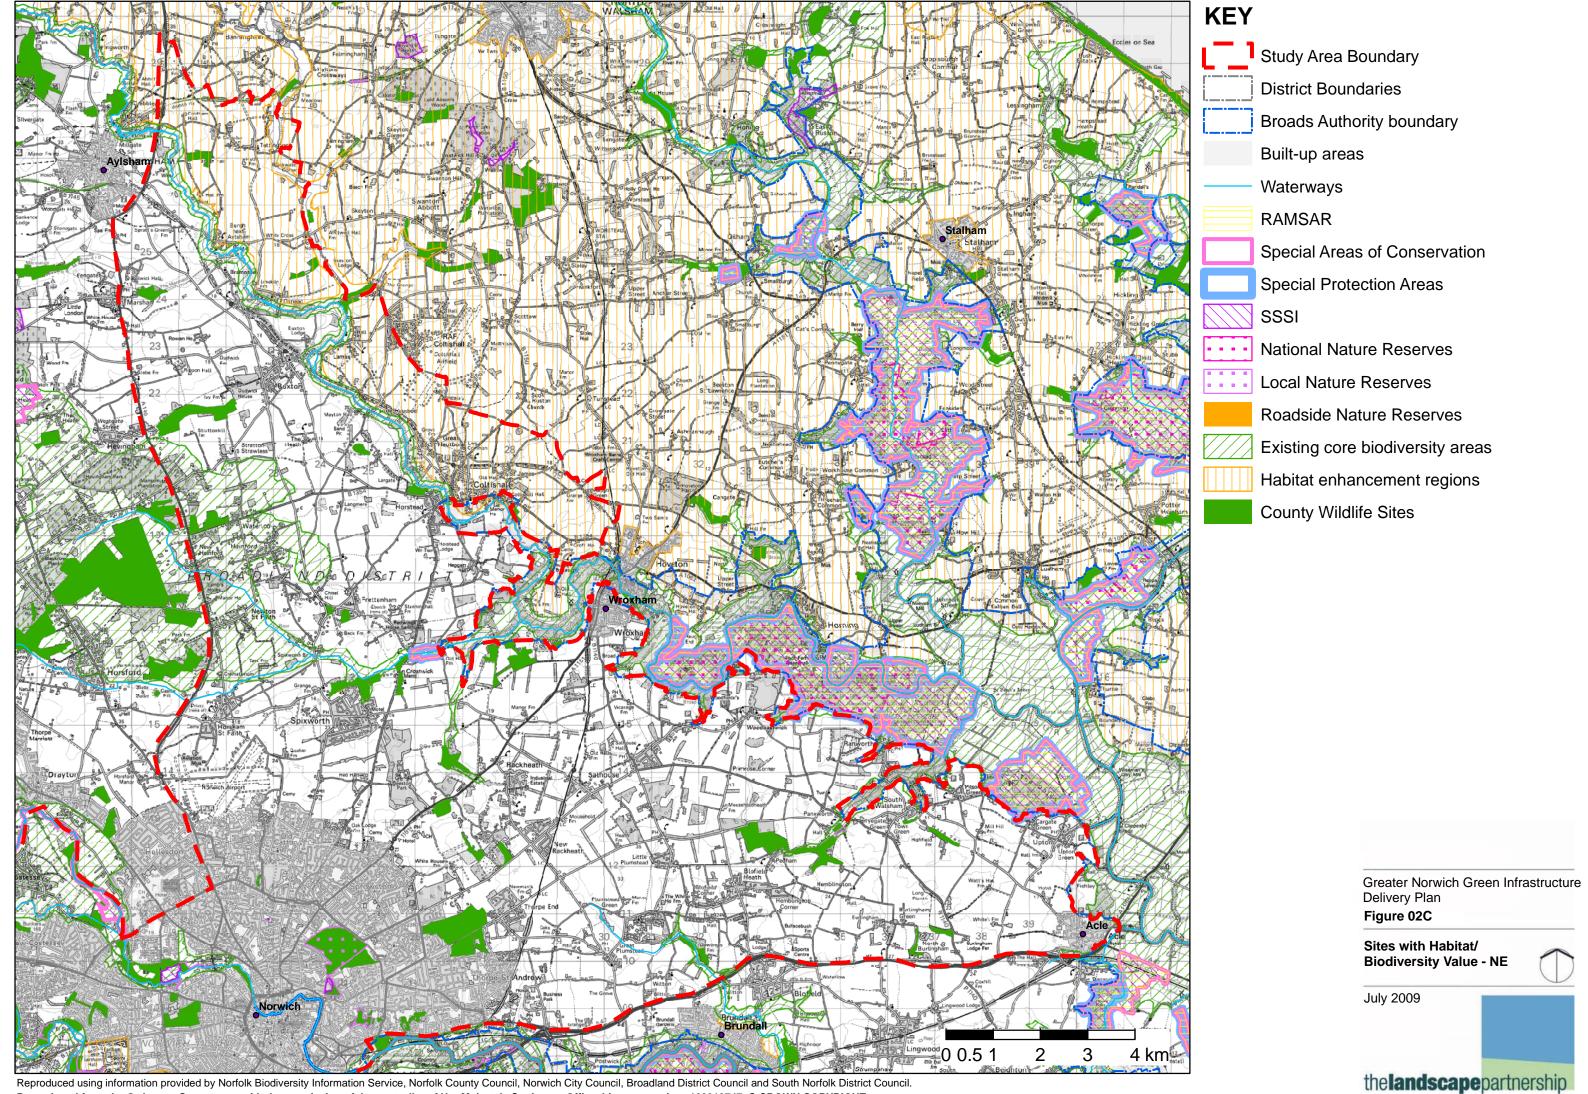

Reproduced from the Ordnance Survey map with the permission of the controller of Her Majesty's Stationery Office. Licence number: 100019747. © CROWN COPYRIGHT.

Reproduced using information provided by Norfolk Biodiversity Information Service, Norfolk Council, Norwich City Council, Broadland District Council and South Norfolk District Council. Reproduced from the Ordnance Survey map with the permission of the controller of Her Majesty's Stationery Office. Licence number: 100019747. © CROWN COPYRIGHT.

Reproduced using information provided by Norfolk Biodiversity Information Service, Norfolk Council, Norwich City Council, Broadland District Council and South Norfolk District Council. Reproduced from the Ordnance Survey map with the permission of the controller of Her Majesty's Stationery Office. Licence number: 100019747. © CROWN COPYRIGHT.