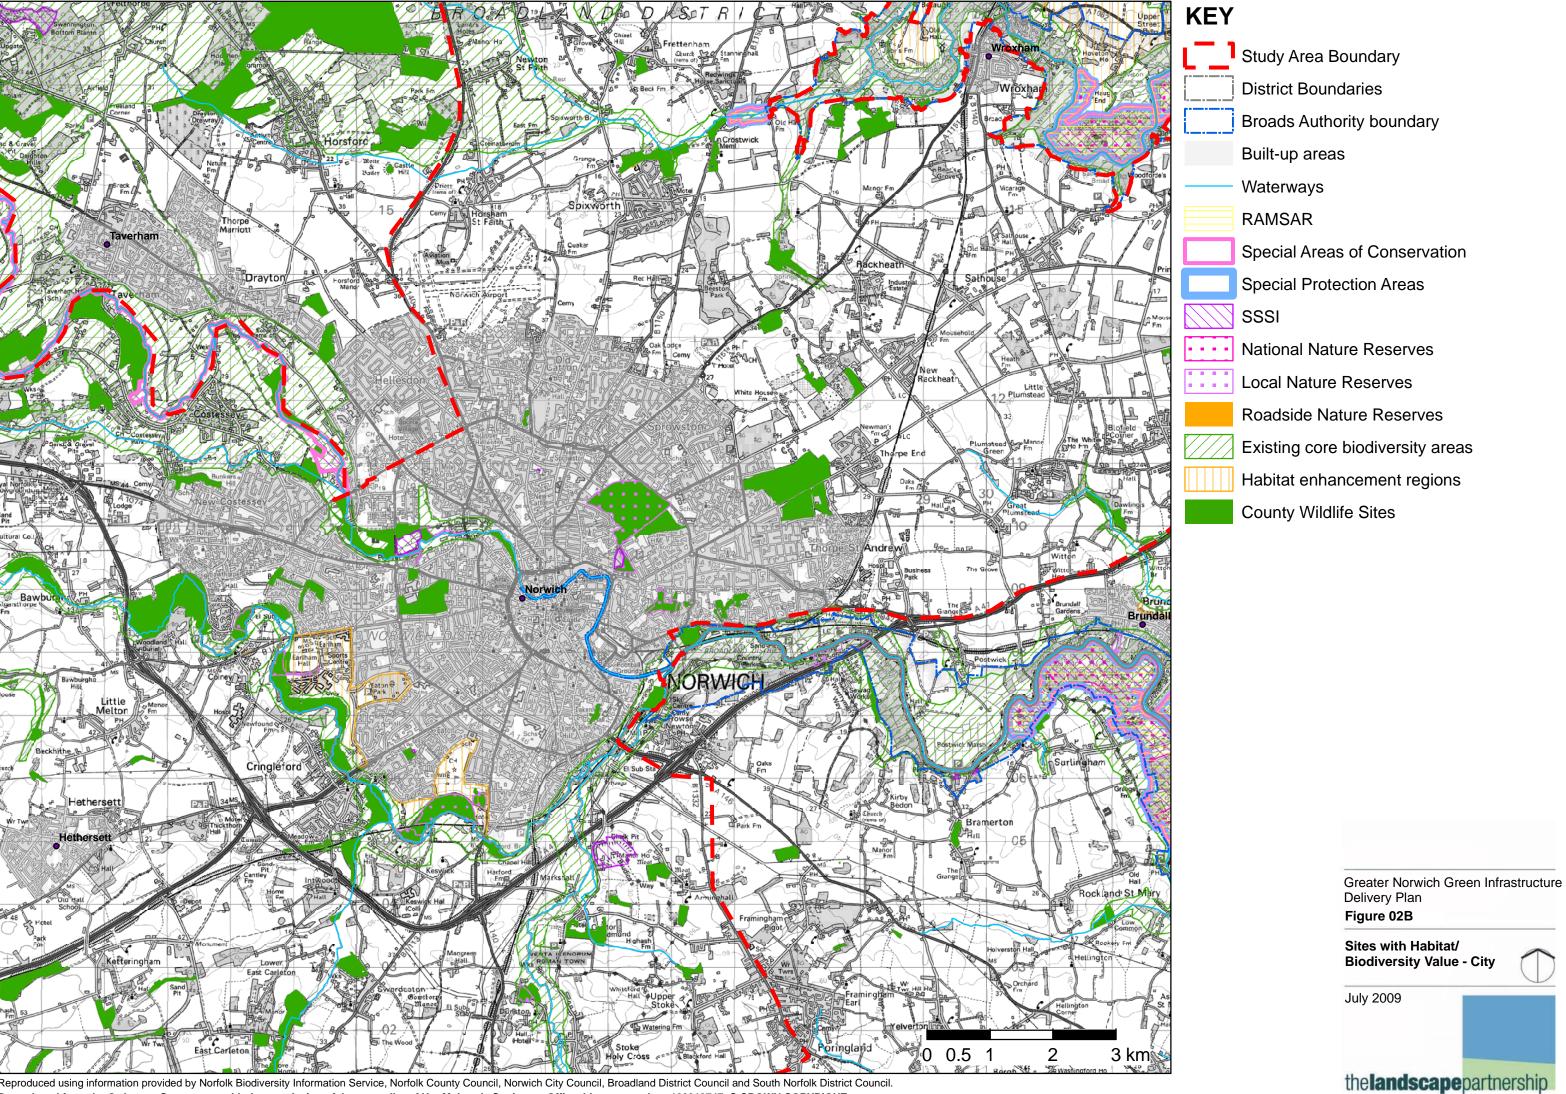

Reproduced from the Ordnance Survey map with the permission of the controller of Her Majesty's Stationery Office. Licence number: 100019747. © CROWN COPYRIGHT.

Reproduced using information provided by Norfolk Biodiversity Information Service, Norfolk Council, Norwich City Council, Broadland District Council and South Norfolk District Council. Reproduced from the Ordnance Survey map with the permission of the controller of Her Majesty's Stationery Office. Licence number: 100019747. © CROWN COPYRIGHT.

Reproduced using information provided by Norfolk Biodiversity Information Service, Norfolk Council, Norwich City Council, Broadland District Council and South Norfolk District Council. Reproduced from the Ordnance Survey map with the permission of the controller of Her Majesty's Stationery Office. Licence number: 100019747. © CROWN COPYRIGHT.